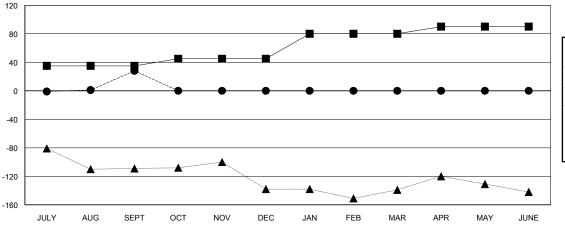

## GOALS AND ACTUAL MEMBERS CUMULATIVE

| -■- MEMBER GROWTH NET GOAL        |  |
|-----------------------------------|--|
| - ● - MEMBER GROWTH ACTUAL        |  |
| - ▲ - LAST YEAR MEMBERSHIP ACTUAL |  |
|                                   |  |
|                                   |  |
|                                   |  |