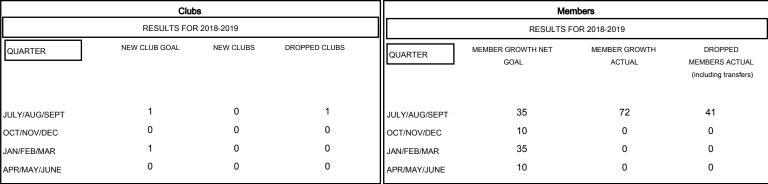

## MONTHLY MEMBERSHIP PROGRESS REPORT

District 2 X1

Results as of: 09/30/2018

**GMT CA** 

## GOALS AND ACTUAL NEW CLUBS CUMULATIVE

| DROPPED CLUBS: 1 |    |
|------------------|----|
| DROPPED MEMBERS  |    |
| DECEASED         | 5  |
| CLUB CANCELLED   | 0  |
| OTHER            | 36 |
| TOTAL            | 41 |

| 22 CLUBS OF 58 ADDED 1 OR MORE |  |
|--------------------------------|--|
| NEW MEMBERS                    |  |
|                                |  |
|                                |  |